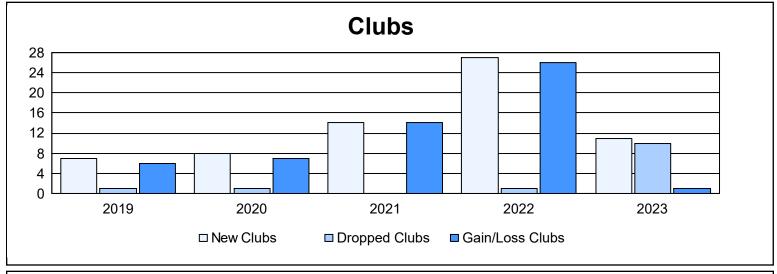

District 403 A2 As of June 2023 Cumulative

| Year      | New<br>Clubs | Dropped<br>Clubs | Gain/<br>Loss<br>Clubs | New<br>Members | Charter<br>Members | Reinstate<br>Members | Transfer<br>Members | Total<br>Member<br>Added | Total<br>Members<br>Dropped | Gain/<br>Loss<br>Members |
|-----------|--------------|------------------|------------------------|----------------|--------------------|----------------------|---------------------|--------------------------|-----------------------------|--------------------------|
| 2018-2019 | 7            | 1                | 6                      | 185            | 168                | 14                   | 2                   | 369                      | 199                         | 170                      |
| 2019-2020 | 8            | 1                | 7                      | 135            | 204                | 16                   | 4                   | 359                      | 185                         | 174                      |
| 2020-2021 | 14           | 0                | 14                     | 233            | 376                | 29                   | 3                   | 641                      | 296                         | 345                      |
| 2021-2022 | 27           | 1                | 26                     | 328            | 628                | 3                    | 0                   | 959                      | 361                         | 598                      |
| 2022-2023 | 11           | 10               | 1                      | 288            | 293                | 33                   | 5                   | 619                      | 739                         | -120                     |
| Average   | 13           | 3                | 11                     | 234            | 334                | 19                   | 3                   | 589                      | 356                         | 233                      |