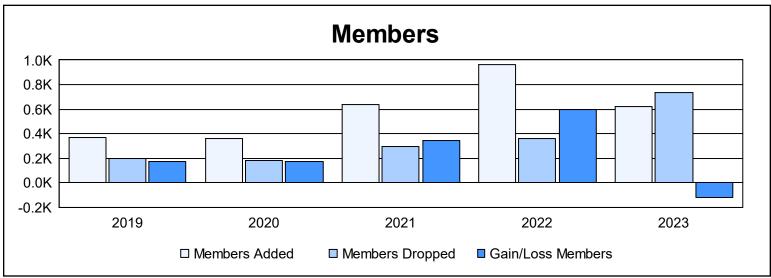

District 403 A2 As of June 2023 Cumulative

| Year      | New<br>Clubs | Dropped<br>Clubs | Gain/<br>Loss<br>Clubs | New<br>Members | Charter<br>Members | Reinstate<br>Members | Transfer<br>Members | Total<br>Member<br>Added | Total<br>Members<br>Dropped | Gain/<br>Loss<br>Members |
|-----------|--------------|------------------|------------------------|----------------|--------------------|----------------------|---------------------|--------------------------|-----------------------------|--------------------------|
| 2018-2019 | 7            | 1                | 6                      | 185            | 168                | 14                   | 2                   | 369                      | 199                         | 170                      |
| 2019-2020 | 8            | 1                | 7                      | 135            | 204                | 16                   | 4                   | 359                      | 185                         | 174                      |
| 2020-2021 | 14           | 0                | 14                     | 233            | 376                | 29                   | 3                   | 641                      | 296                         | 345                      |
| 2021-2022 | 27           | 1                | 26                     | 328            | 628                | 3                    | 0                   | 959                      | 361                         | 598                      |
| 2022-2023 | 11           | 10               | 1                      | 288            | 293                | 33                   | 5                   | 619                      | 739                         | -120                     |
| Average   | 13           | 3                | 11                     | 234            | 334                | 19                   | 3                   | 589                      | 356                         | 233                      |